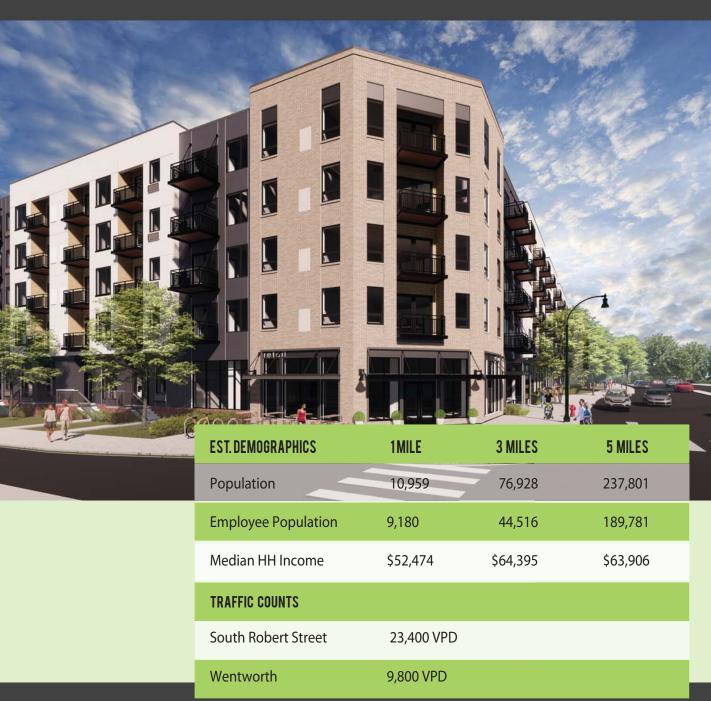

#### SQUARE FOOTAGE:

3,000 SF of Retail, Demisable to 1,000 SF 200 Market Rate Apartments Above

### **SQUARE FOOTAGE:**

3,000 SF of Retail, Demisable to 1,000 SF 260 Market Rate Apartments Above