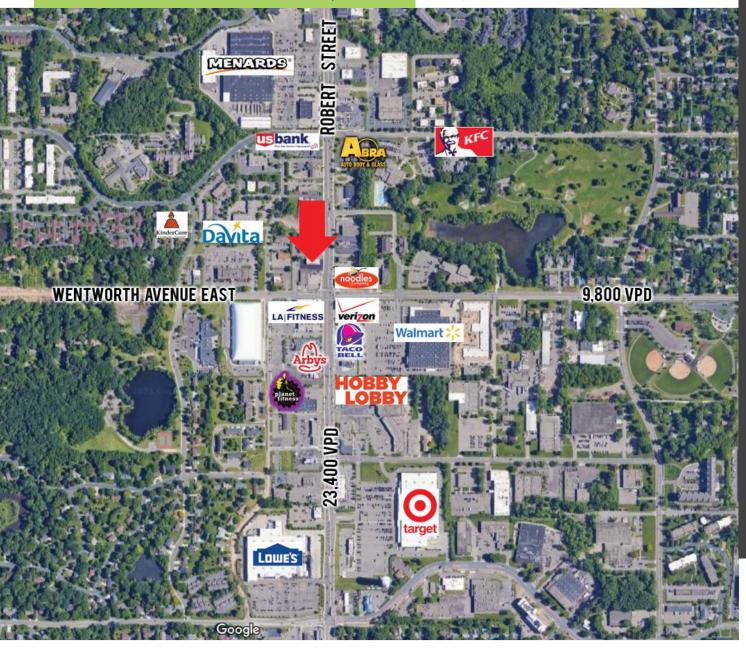

### FEATURES:

- New building with 200 market rate apartments upstairs, and additional new development near by
- High traffic, signalized corner at Wentworth and South Robert Street
- Shadow anchored by Super Target, Super Walmart, Lowes, & Menards
- Rare opportunity in heart of West Saint Paul
- Primary retail corridor in West Saint Paul
- Shaft available for ventilation